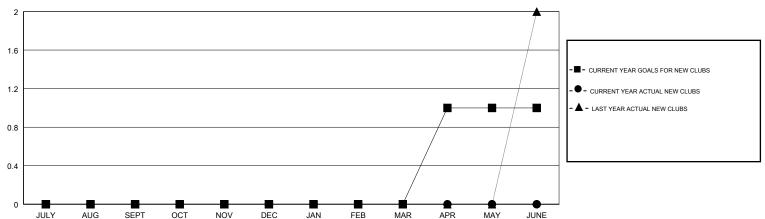

# MONTHLY MEMBERSHIP PROGRESS REPORT

## District 20 R1

Results as of: 09/30/2017

#### MAHESH CHITNIS **LOCATION NEW YORK GMT CA** Clubs Members



### GOALS AND ACTUAL NEW CLUBS CUMULATIVE



## GOALS AND ACTUAL MEMBERS CUMULATIVE



| -■- MEMBER GROWTH NET GOAL        |  |
|-----------------------------------|--|
| - ● - MEMBER GROWTH ACTUAL        |  |
| - ▲ - LAST YEAR MEMBERSHIP ACTUAL |  |
|                                   |  |
|                                   |  |
|                                   |  |

678 (63.96%)

| DROPPED CLUBS: 0 |    |
|------------------|----|
| DROPPED MEMBERS  |    |
| DECEASED         | 3  |
| CLUB CANCELLED   | 0  |
| OTHER            | 38 |
| TOTAL            | 41 |

| 12 CLUBS OF 37 ADDED 1 OR MORE |  |
|--------------------------------|--|
| NEW MEMBERS                    |  |
|                                |  |
|                                |  |

|                           | FEMALE 382 (36.04%)  Women Percentage Fiscal Year