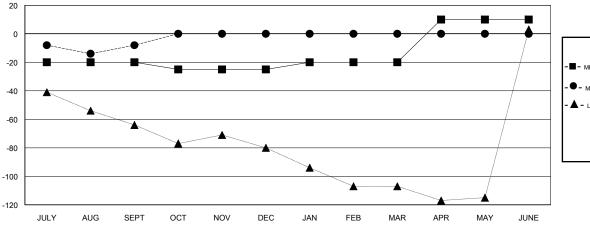

## GOALS AND ACTUAL MEMBERS CUMULATIVE

| -■- MEMBER GROWTH NET GOAL        |  |
|-----------------------------------|--|
| - ● - MEMBER GROWTH ACTUAL        |  |
| - ▲ - LAST YEAR MEMBERSHIP ACTUAL |  |
|                                   |  |
|                                   |  |
|                                   |  |