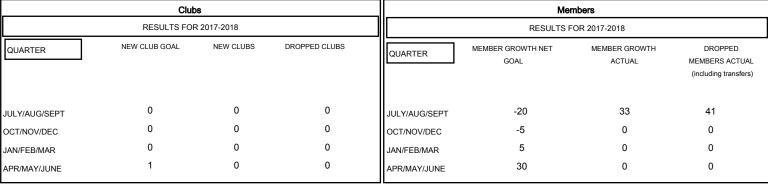

678 (63.96%)

| DROPPED CLUBS: 0 |    |
|------------------|----|
| DROPPED MEMBERS  |    |
| DECEASED         | 3  |
| CLUB CANCELLED   | 0  |
| OTHER            | 38 |
| TOTAL            | 41 |

| 12 CLUBS OF 37 ADDED 1 OR MORE |  |
|--------------------------------|--|
| NEW MEMBERS                    |  |
|                                |  |
|                                |  |